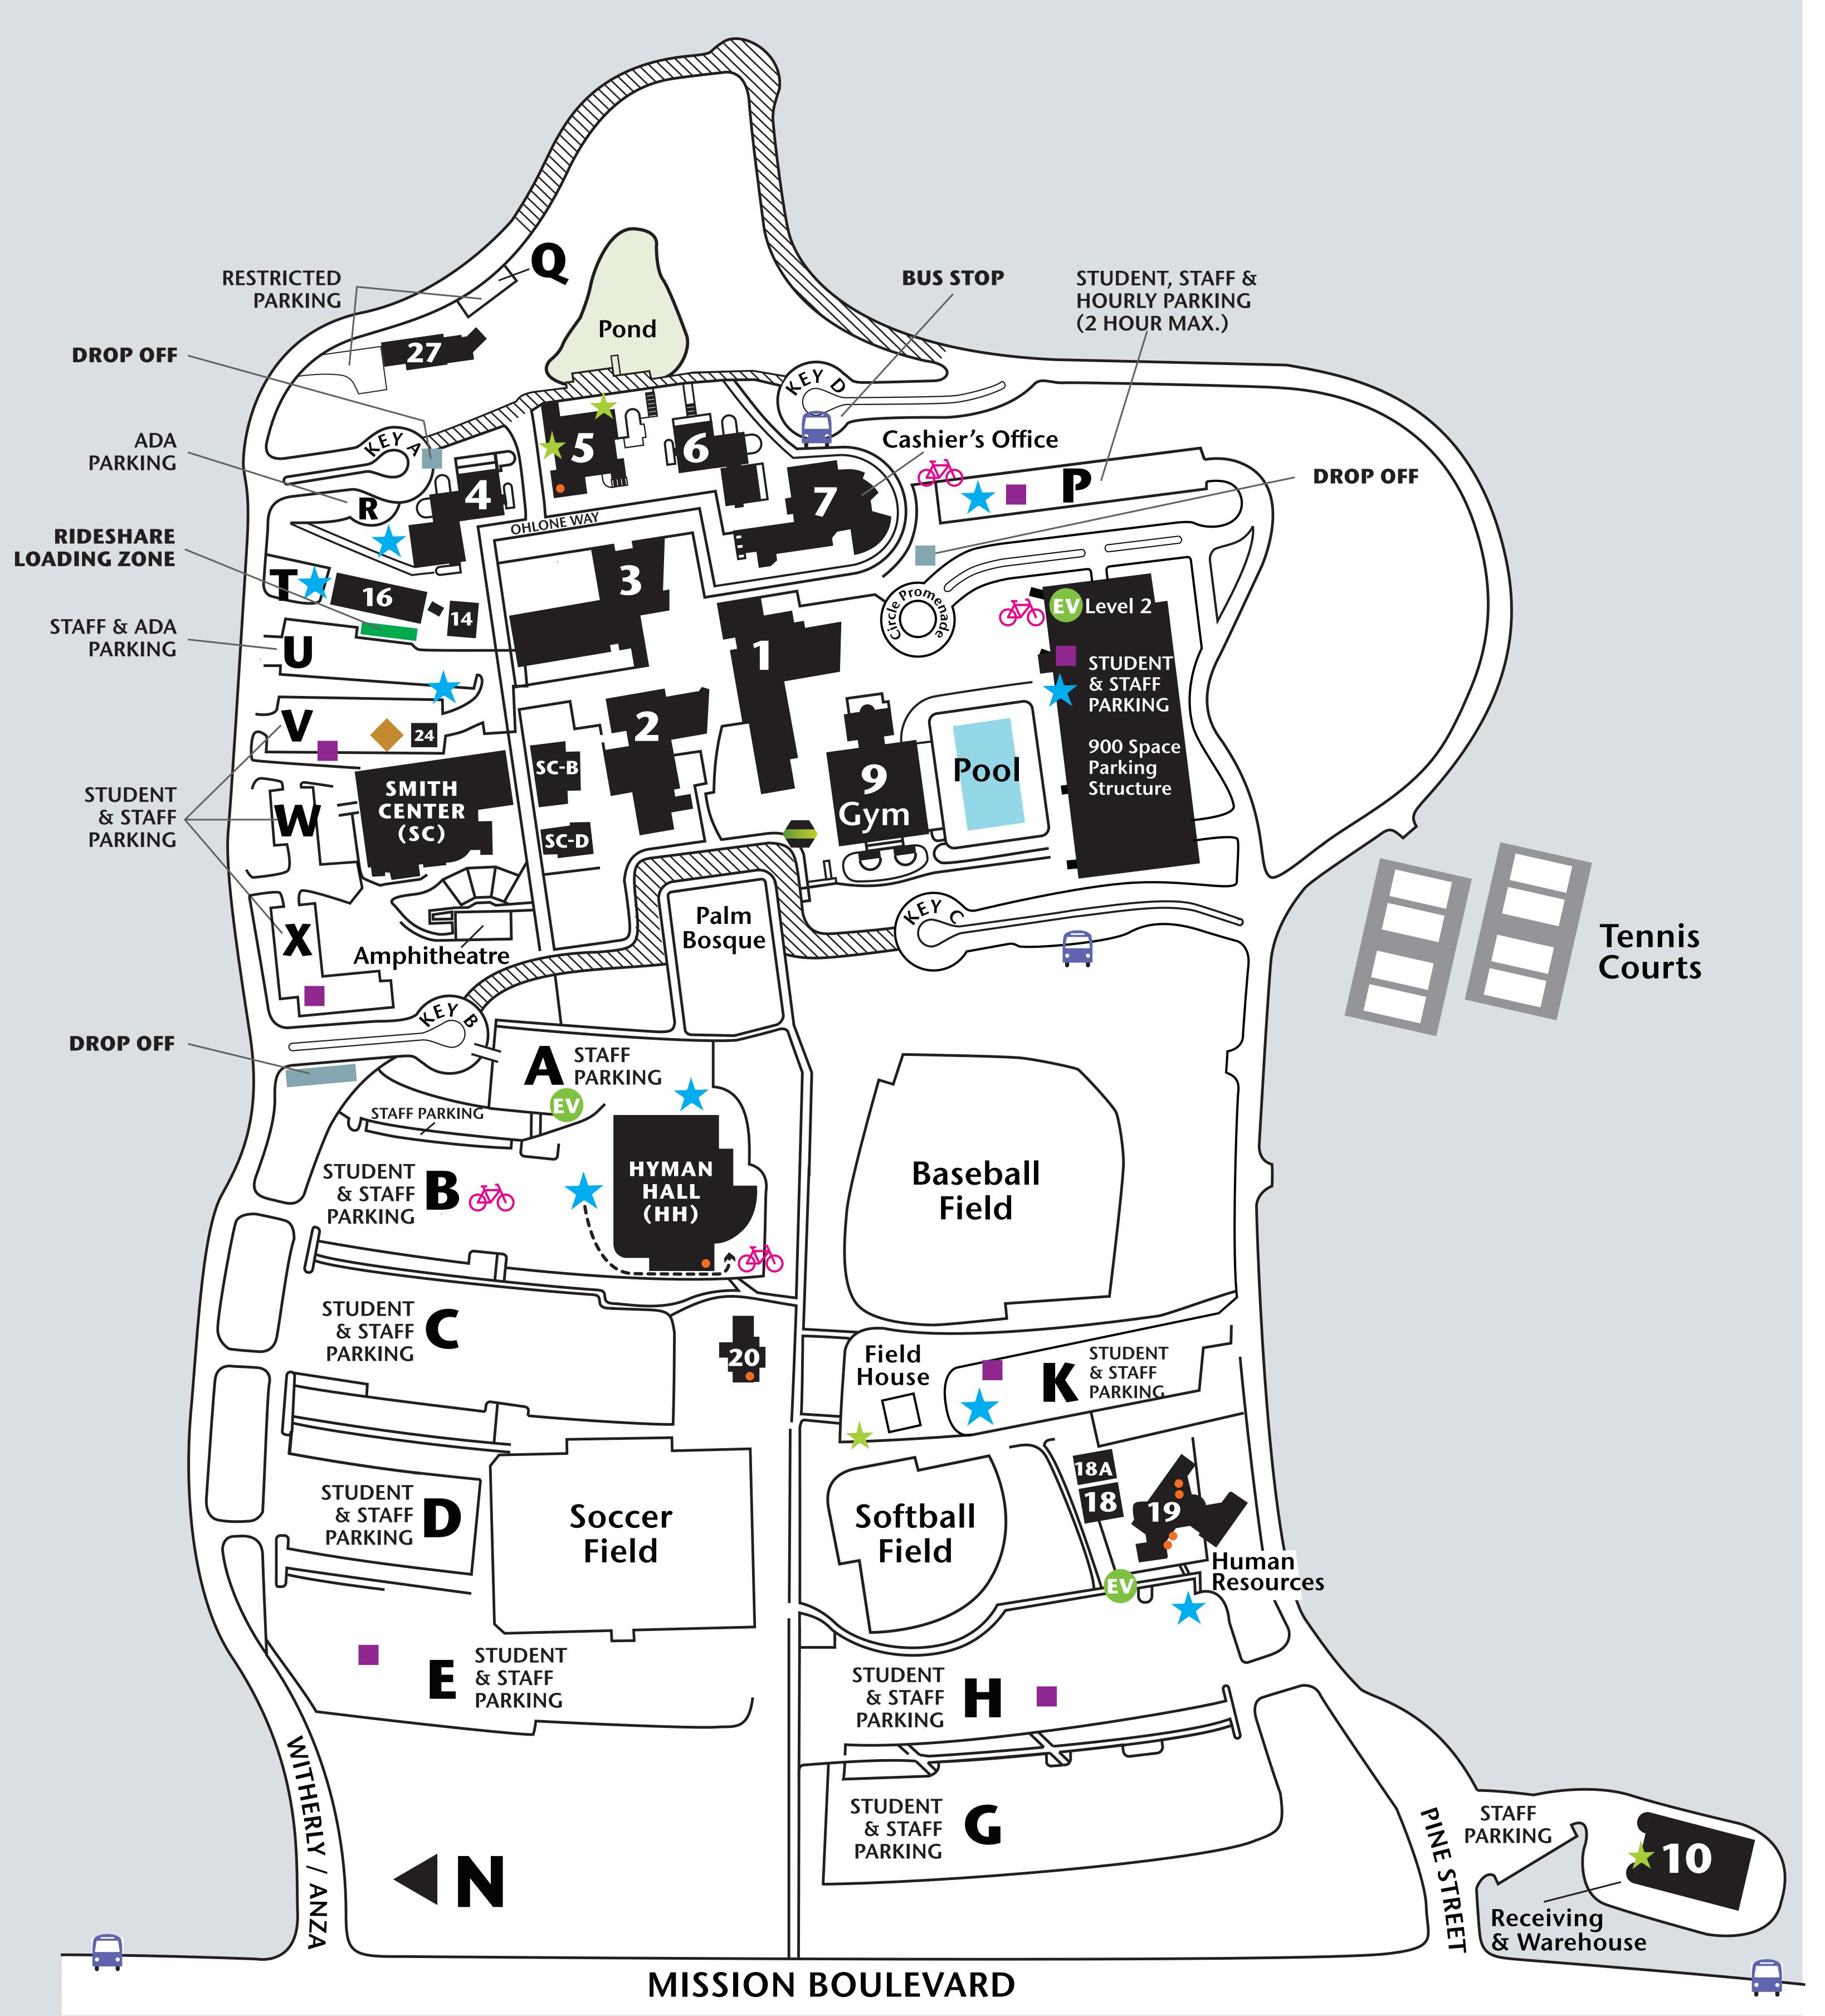

| 7   | 2                                                                                                                                                        |
|-----|----------------------------------------------------------------------------------------------------------------------------------------------------------|
| 7   | 2                                                                                                                                                        |
| 20  | 1                                                                                                                                                        |
| 7   | 2                                                                                                                                                        |
| 5   | 1                                                                                                                                                        |
| 18  | 1                                                                                                                                                        |
| 7   | 3                                                                                                                                                        |
| 5   | 2                                                                                                                                                        |
| 3   | 5                                                                                                                                                        |
| 7   | 3                                                                                                                                                        |
| 7   | 2                                                                                                                                                        |
| 4   | 3                                                                                                                                                        |
| 9   |                                                                                                                                                          |
| 19  |                                                                                                                                                          |
| 7   | 2                                                                                                                                                        |
| 4   | 1                                                                                                                                                        |
| 3   | 5                                                                                                                                                        |
| 3   | 4                                                                                                                                                        |
| 7   | 3                                                                                                                                                        |
| 1   | 4                                                                                                                                                        |
| 4   | 2                                                                                                                                                        |
| 18A | 1                                                                                                                                                        |
| 5   | 2                                                                                                                                                        |
| 7   | 2                                                                                                                                                        |
| 20  | 2                                                                                                                                                        |
| 1   | 4                                                                                                                                                        |
| 4   | 3                                                                                                                                                        |
| 1   | 2                                                                                                                                                        |
| 22  |                                                                                                                                                          |
| 7   | 1                                                                                                                                                        |
| 7   | 3                                                                                                                                                        |
| 3   | 5                                                                                                                                                        |
| 5   | 1                                                                                                                                                        |
|     |                                                                                                                                                          |
|     |                                                                                                                                                          |
|     |                                                                                                                                                          |
|     |                                                                                                                                                          |
|     |                                                                                                                                                          |
|     |                                                                                                                                                          |
| ine |                                                                                                                                                          |
|     |                                                                                                                                                          |
|     |                                                                                                                                                          |
|     |                                                                                                                                                          |
|     | 7<br>5<br>18<br>7<br>5<br>3<br>7<br>4<br>9<br>19<br>7<br>4<br>3<br>3<br>7<br>1<br>4<br>18A<br>5<br>7<br>20<br>1<br>4<br>1<br>22<br>7<br>7<br>7<br>3<br>5 |