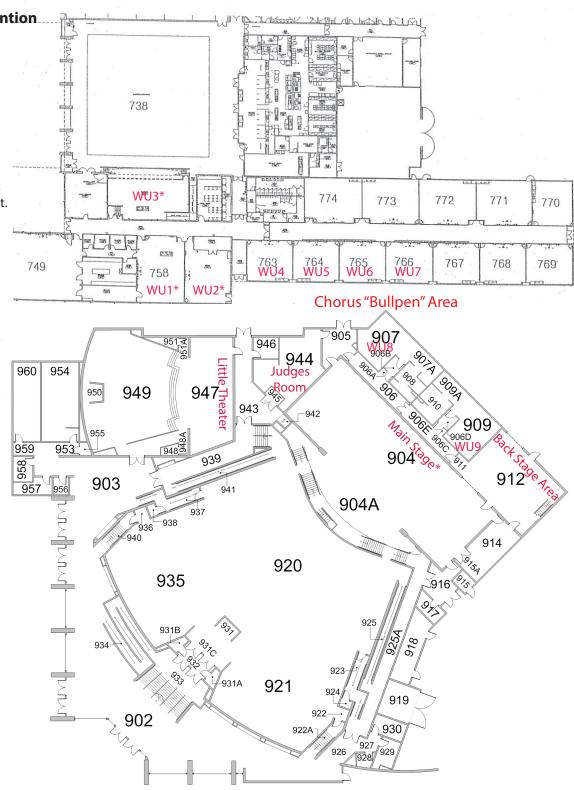

**Far Western District Fall Convention** 

10/12/23-10/15/23

**Higley Center for Performing Arts** 

4132 E. Pecos Rd. Gilbert, AZ 85295

Rooms with an "\*" have choral risers.

WU1,WU2, & WU3 will be used for Chorus rehearsal space on Friday by appointment.

Use WU1-WU9, & Little Theater for the quartet pattern.

Little theater will be "holding space" for choruses before backstage.

Can use WU1-WU7, Little theater, and Main stage for Chorus Evals

WU 4-7 will be used for dressing rooms for the Choruses, all groups must have their belongings out of these rooms before evals.

All quartet evals to be held in judges hotel rooms, located at:

The Hampton Inn East Mesa 1825 N Higley Rd Gilbert, AZ 85234

CLASSROOM

800

BUILDING "800"